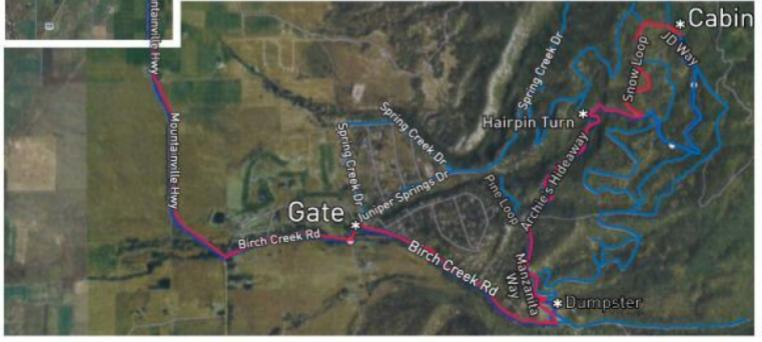

Picture on how to use gate key:

-Map and directions continued on next page-

- Pass through the gate and take an immediate right onto Birch Creek Drive. Drive for 1.0 mile.
- You will come to a three-way fork (there is a map of Skyline Mt. Resort as a reference point), take a sharp left and follow the road through the S-curve. Continue through the red gate for approximately 0.2 miles.
- Take your first left on Archie's Hideaway, follow this road for approximately 0.75 miles until you reach a sharp switchback (hairpin turn).
- 9. Take a sharp right at the hairpin turn and continue for 0.3 miles.
- 10. Turn left onto Snow Loop and proceed for 0.4 miles.
- 11. At the fork in the road with a sign for Katies Lane **keep left** to stay on Snow Loop for another 0.1 mile.
- Next sign says Oak Springs Drive. Keep right to stay on Snow Loop.
- At the "T" where the sign says Snow Loop and JD Way, turn right onto JD Way and proceed for a few hundred feet.
- 14. Turn left at the first driveway/road you see. Follow the drive a few hundred feet to the lodge.

15. Welcome to Welton Woods!

Cabin Address: 23204 N. JD Way Mt Pleasant, UT 84647