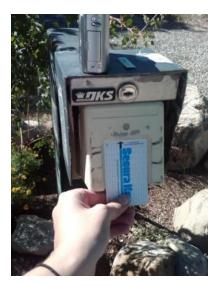

If there are multiple cars in your group, they can tailgate behind you. The gate will remain open as long as cars are passing through it. The box to use the gate key is approximately 15 yards in front of the gate. Hold the key with the arrow pointing up, and lay flat on the sensor. The gate will swing towards you.

Picture on how to use gate key:

-Map and directions continued on next page-

- Pass through the gate and take an immediate right onto Birch Creek Drive. Drive for 1.0 mile.
- You will come to a three-way fork (there is a map of Skyline Mt. Resort as a reference point), take a sharp left and follow the road through the S-curve. Continue through the red gate for approximately 0.2 miles.
- Take your first left on Archie's Hideaway, follow this road for approximately 0.75 miles until you reach a sharp switchback (hairpin turn).
- 9. Take a sharp right at the hairpin turn and continue for 0.3 miles.
- 10. Turn left onto Snow Loop and proceed for 0.4 miles.
- 11. At the fork in the road with a sign for Katies Lane **keep left** to stay on Snow Loop for another 0.1 mile.
- Next sign says Oak Springs Drive. Keep right to stay on Snow Loop.
- At the "T" where the sign says Snow Loop and JD Way, turn right onto JD Way and proceed for a few hundred feet.
- 14. Turn left at the first driveway/road you see. Follow the drive a few hundred feet to the lodge.